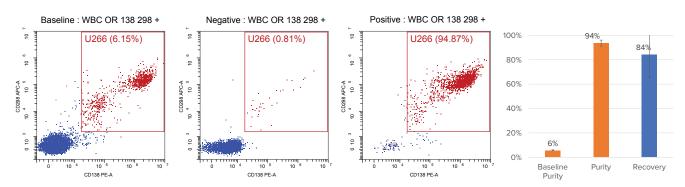

## Human CD138+ Positive Selection Kit CAT NO: R\_MP005

**Cell isolation:** CD138+ cell isolation from Whole Blood spiked in with 6% of U266 cell line with No Lyse Magnetic Selection yielded over 94% purity and over 84% recovery.