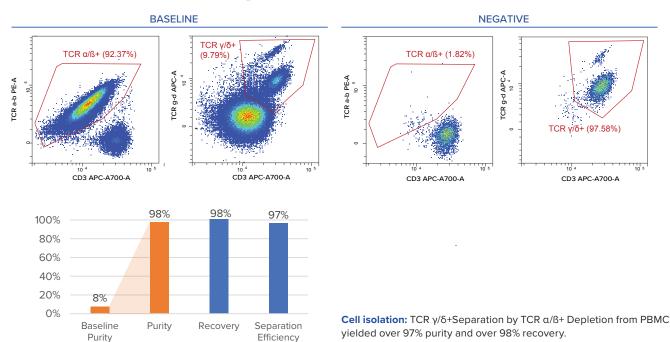

simple ADD-ADD-RUN protocol is exquisitely easy. Isolating cells with the MARS® MAG Premium Line uniquely allows for a no-lyse, no-wash protocol, greatly accelerating the isolation speed and providing gentle sample treatment.

#### **FAST NEGATIVE CELL ISOLATION**

We support immunomagentic cell separation for a gentle and fast negative cell isolation.



## Human CD3+ Positive Selection Kit CAT NO: R\_MP006



Cell isolation: CD3+ cell isolation with from Whole Blood with No Lyse Magnetic Selection yielded over 94% purity and over 84% recovery.

## Human CD15+ Positive Selection Kit CAT NO: R\_MP003



Cell isolation: CD15+ cell isolation with from Whole Blood with No Lyse Magnetic Selection yielded over 99% purity and over 88% recovery.

## Human TCR α/β+ Depletion Kit CAT NO: R\_MP007



# Human NK Negative Selection Kit CAT NO: R\_MP004



## Human CD138+ Positive Selection Kit CAT NO: R\_MP005



**Cell isolation:** CD138+ cell isolation from Whole Blood spiked in with 6% of U266 cell line with No Lyse Magnetic Selection yielded over 94% purity and over 84% recovery.

# MARS® PLATFORM ENABLES EASY ASSAY OPTIMIZATION AND UPSCALING

- 1 Pre-programmed and customizable workflows for easy optimization
- Parallel processing of up to 3 samples
- Matrix-free magnetic column sample flow rate of 1 mL/min

- Capacity to process billions of cells in a single closed system operation
- Bags compatible holding arm
- 6 Control panel operated from a distance for use in bio-safety hood





### **CHOOSE YOUR MARS® MAG PREMIUM LINE KIT**

If you need a large quantity of MARS® MAG Premiu