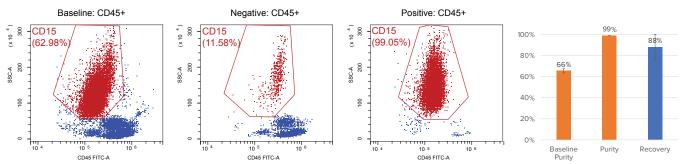

## Human CD15+ Positive Selection Kit CAT NO: R\_MP003

Cell isolation: CD15+ cell isolation with from Whole Blood with No Lyse Magnetic Selection yielded over 99% purity and over 88% recovery.