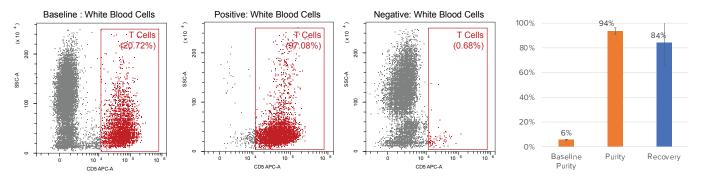

## Human CD3+ Positive Selection Kit CAT NO: R\_MP006

Cell isolation: CD3+ cell isolation with from Whole Blood with No Lyse Magnetic Selection yielded over 94% purity and over 84% recovery.