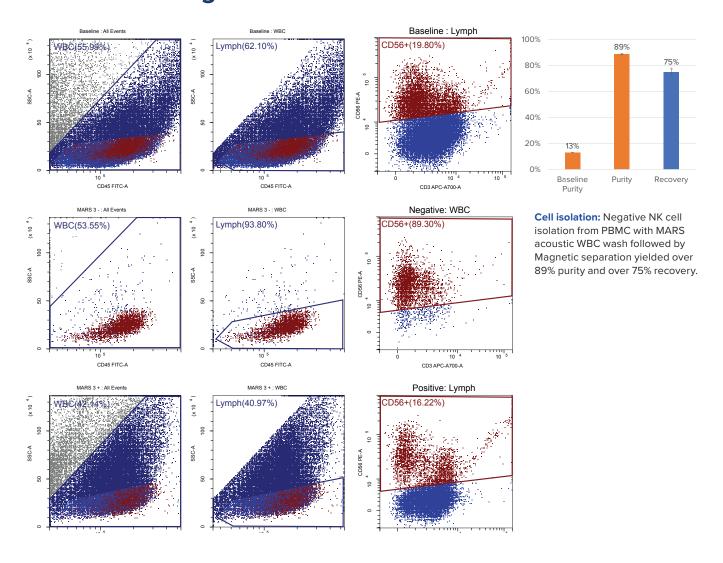

ting cells with the MARS® MAG Premium Line uniquely allows for a no-lyse, no-wash protocol, greatly accelerating the isolation speed and providing gentle sample treatment.

#### **FAST NEGATIVE CELL ISOLATION**

We support immunomagentic cell separation for a gentle and fast negative cell isolation.



## Human CD3+ Positive Selection Kit CAT NO: R\_MP006



Cell isolation: CD3+ cell isolation with from Whole Blood with No Lyse Magnetic Selection yielded over 94% purity and over 84% recovery.

## Human CD15+ Positive Selection Kit CAT NO: R\_MP003



Cell isolation: CD15+ cell isolation with from Whole Blood with No Lyse Magnetic Selection yielded over 99% purity and over 88% recovery.

## Human TCR α/β+ Depletion Kit CAT NO: R\_MP007



# Human NK Negative Selection Kit CAT NO: R\_MP004



## Human CD138+ Positive Selection Kit CAT NO: R\_MP005



**Cell isolation:** CD138+ cell isolation from Whole Blood spiked in with 6% of U266 cell line with No Lyse Magnetic Selection yielded over 94% purity and over 84% recovery.

# MARS® PLATFORM ENABLES EASY ASSAY OPTIMIZATION AND UPSCALING

- 1 Pre-programmed and customizable workflows for easy optimization
- Parallel processing of up to 3 samples
- Matrix-free magnetic column sample flow rate of 1 mL/min

- Capacity to process billions of cells in a single closed system operation
- Bags compatible holding arm
- 6 Control panel operated from a distance for use in bio-safety hood





### **CHOOSE YOUR MARS® MAG PREMIUM LINE KIT**

If you need a large quantity of MARS® MAG Premium Line reagents, contact your sales rep for special di