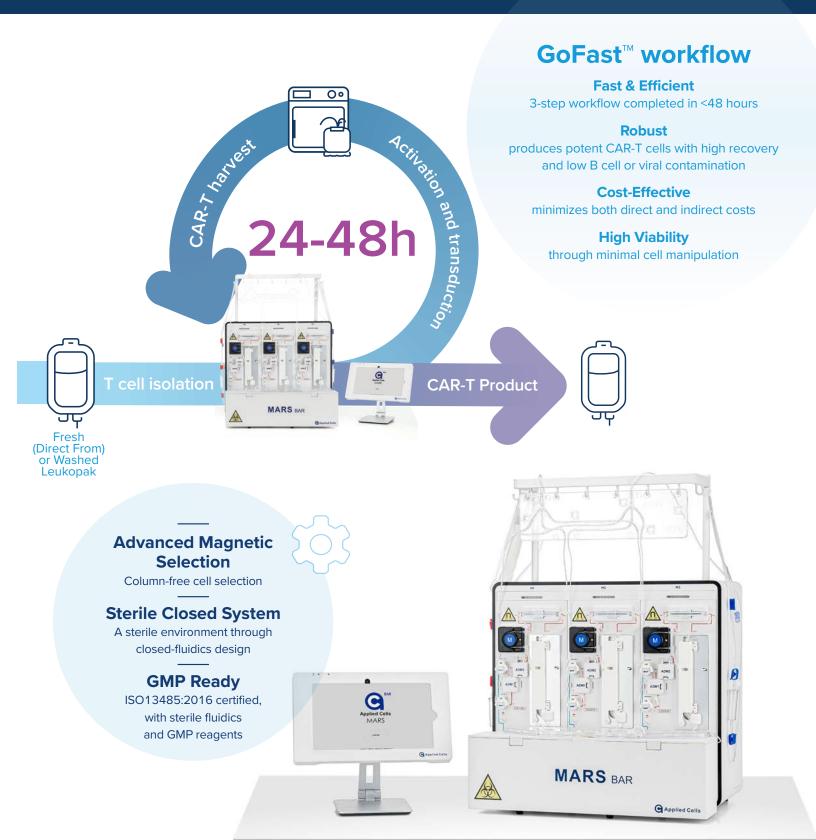

## MARS® Bar Cell Selection Platform

## Introducing GoFast<sup>™</sup> workflow: simple, efficient, affordable CAR-T therapy

## Making CAR-T therapy simple, efficient and accessible.

MARS<sup>®</sup> Bar delivers efficient T cell isolation and **high-yield CAR-T** harvesting, **minimizing contamination** and lentivirus carryover with high cell viability.

- No extra buffer exchange needed
- Ensures high cell recovery
- Maintains excellent cell viability

- No extra buffer exchange needed
- High CAR-T cell recovery and viability with low viral
- residue below 1%High stemness and naïve CAR-T cells