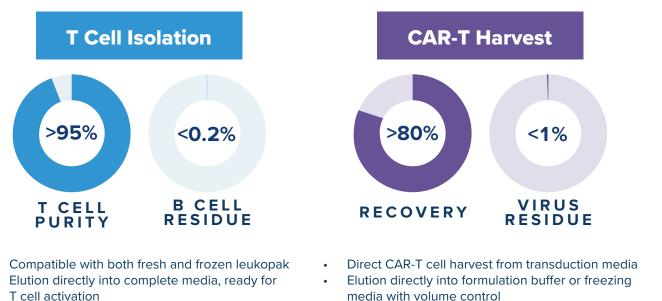

## Making CAR-T therapy simple, efficient and accessible.

MARS<sup>®</sup> Bar delivers efficient T cell isolation and **high-yield CAR-T** harvesting, **minimizing contamination** and lentivirus carryover with high cell viability.

- No extra buffer exchange needed
- Ensures high cell recovery
- Maintains excellent cell viability

- No extra buffer exchange needed
- High CAR-T cell recovery and viability with low viral
- residue below 1%High stemness and naïve CAR-T cells

User evaluation results